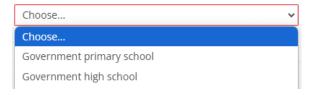

## Creating a new account

If creating a new account, complete all required information. When completing the information section of the form, ensure to answer the following fields as follows:

Employment Type: Select one of

- · Government primary school
- Government secondary school

Employment /School/Uni Name: University of Technology Sydney

Role/Title: University student

3. Select the **Courses** drop-down tab from the banner at the top of the page and choose **Anaphylaxis e-training for Australasian schools**.