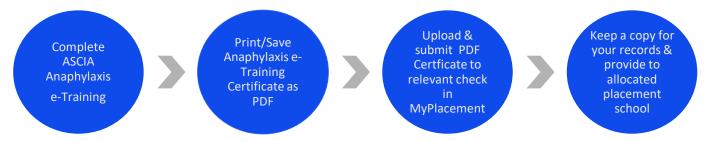

- 4. Complete the Anaphylaxis e-training and print the certificate upon completion. We recommend that you save or print the certificate as a PDF for your records.
- 5. Upload the PDF Certificate and enter the expiry dates in the relevant check section in MyPlacement (under the Checks section) and submit.
- 6. Provide a copy of your Anaphylaxis e-training Certificate to your allocated school before placement.