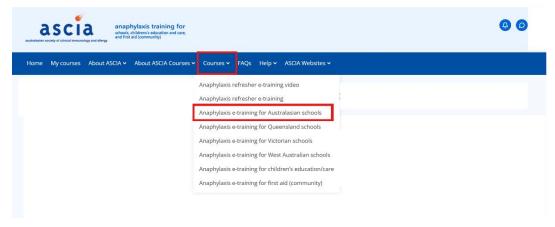

- · Government primary school
- Government secondary school

Employment /School/Uni Name: University of Technology Sydney

Role/Title: University student

3. Select the **Courses** drop-down tab from the banner at the top of the page and choose **Anaphylaxis e-training for Australasian schools**.